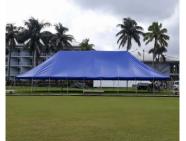

# **MARQUEES**

12m x 6m | 16m x 8m | 18m x 12m

Our marquees are currently being purchased for wide range of uses, from personal, corporate, religious & small scale business hire ventures. We understand the investment that our customers are making in purchasing our products & we are sure to source the best materials from the best suppliers to make our customers investments worth while.

#### **Product Photos**









### **Product Info**

Our marquee canopy covers are manufactured using a **5 year warranty**, **fire rated**, **highly UV resistant 610gsm heavy duty PVC tarpaulin**, that is sure to withstand the harsh pacific climate.

- ▶ All tarpaulin joints are heat welded with a 25mm seal.
- Only UV resistant threads are used for stitching with UV resistant polyester webbing for reinforcing.
- Eyelts are machine punched & fastened.
- Our poles are fabricated using A-grade galvanized steel pipes that are fully welded & painted by our highly skilled fabrication team.
- All products sold & manufactured by Tents & Awnings Pte Ltd come with a 1- year manufactures warranty.

## Item & Specifications

| Size             | 12m x 6m                           | 16m x 8m    | 18m x 12m   |
|----------------