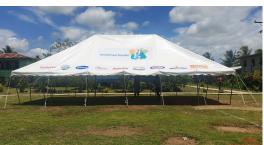

# **MARQUEES**

12m x 6m | 16m x 8m | 18m x 12m

Our marquees are currently being purchased for wide range of uses, from personal, corporate, religious & small scale business hire ventures. We understand the investment that our customers are making in purchasing our products & we are sure to source the best materials from the best suppliers to make our customers investments worth while.

#### **Product Photos**









### **Product Info**

Our marquee canopy covers are manufactured using a **5 year warranty**, **fire rated**, **highly UV resistant 610gsm heavy duty PVC tarpaulin**, that is sure to withstand the harsh pacific climate.

- ▶ All tarpaulin joints are heat welded with a 25mm seal.
- Only UV resistant threads are used for stitching with UV resistant polyester webbing for reinforcing.
- Eyelts are machine punched & fastened.
- Our poles are fabricated using A-grade galvanized steel pipes that are fully welded & painted by our highly skilled fabrication team.
- All products sold & manufactured by Tents & Awnings Pte Ltd come with a 1- year manufactures warranty.

## Item & Specifications

| Size             | 12m x 6m                           | 16m x 8m    | 18m x 12m   |
|--------------