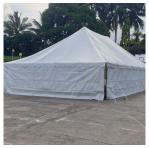

# **MARQUEES**

12m x 6m | 16m x 8m | 18m x 12m

Our marquees are currently being purchased for wide range of uses, from personal, corporate, religious & small scale business hire ventures. We understand the investment that our customers are making in purchasing our products & we are sure to source the best materials from the best suppliers to make our customers investments worth while.

#### **Product Photos**









### **Product Info**

Our marquee canopy covers are manufactured using a **5 year warranty**, **fire rated**, **highly UV resistant 610gsm heavy duty PVC tarpaulin**, that is sure to withstand the harsh pacific climate.

- ▶ All tarpaulin joints are heat welded with a 25mm seal.
- Only UV resistant threads are used for stitching with UV resistant polyester webbing for reinforcing.
- Eyelts are machine punched & fastened.
- Our poles are fabricated using A-grade galvanized steel pipes that are fully welded & painted by our highly skilled fabrication team.
- All products sold & manufactured by Tents & Awnings Pte Ltd come with a 1- year manufactures warranty.

## Item & Specifications

| Size             | 12m x 6m                           | 16m x 8m    | 18m x 12m   |
|------------------