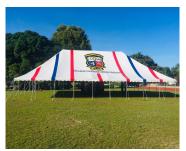

# **MARQUEES**

12m x 6m | 16m x 8m | 18m x 12m

Our marquees are currently being purchased for wide range of uses, from personal, corporate, religious & small scale business hire ventures. We understand the investment that our customers are making in purchasing our products & we are sure to source the best materials from the best suppliers to make our customers investments worth while.

#### **Product Photos**









### **Product Info**

Our marquee canopy covers are manufactured using a **5 year warranty**, **fire rated**, **highly UV resistant 610gsm heavy duty PVC tarpaulin**, that is sure to withstand the harsh pacific climate.

- ▶ All tarpaulin joints are heat welded with a 25mm seal.
- Only UV resistant threads are used for stitching with UV resistant polyester webbing for reinforcing.
- Eyelts are machine punched & fastened.
- Our poles are fabricated using A-grade galvanized steel pipes that are fully welded & painted by our highly skilled fabrication team.
- All products sold & manufactured by Tents & Awnings Pte Ltd come with a 1- year manufactures warranty.

## Item & Specifications

| Size             | 12m x 6m                           | 16m x 8m    | 18m x 12m   |
|------------