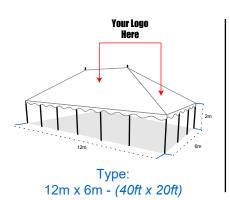

# **MARQUEES**

12m x 6m | 16m x 8m | 18m x 12m

Our marquees are currently being purchased for wide range of uses, from personal, corporate, religious & small scale business hire ventures. We understand the investment that our customers are making in purchasing our products & we are sure to source the best materials from the best suppliers to make our customers investments worth while.

## Item & Specifications

| Size             | 12m x 6m                           | 16m x 8m    | 18m x 12m   |
|------------------|------------------------------------|-------------|-------------|
| Height           | 15ft (4.5m)                        | 17ft (5.1m) | 19ft (5.7m) |
| Seating Capacity | 100                                | 200         | 300         |
| Total Area       | 72sq.                              | 128sq.      | 216.8sq.    |
| Post             | 32mm x 150mm galvanized steel pipe |             |             |
| Center Pole      | 65mm x 150mm galvanized steel pipe |             |             |
| Post Plates      | 150mm x 150mm mild steel plate     |             |             |
| Cover Material   | 610gsm Heavy Duty PVC Tarpaulin    |             |             |

## **Technical Diagrams**

Accessories

Sidewalls Logo Branding Flooring Ropes / Pegs