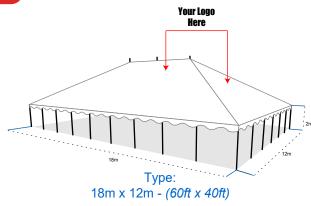

# **MARQUEES**

12m x 6m | 16m x 8m | 18m x 12m

Our marquees are currently being purchased for wide range of uses, from personal, corporate, religious & small scale business hire ventures. We understand the investment that our customers are making in purchasing our products & we are sure to source the best materials from the best suppliers to make our customers investments worth while.

## Item & Specifications

| Size             | 12m x 6m                           | 16m x 8m    | 18m x 12m   |
|------------------|------------------------------------|-------------|-------------|
| Height           | 15ft (4.5m)                        | 17ft (5.1m) | 19ft (5.7m) |
| Seating Capacity | 100                                | 200         | 300         |
| Total Area       | 72sq.                              | 128sq.      | 216.8sq.    |
| Post             | 32mm x 150mm galvanized steel pipe |             |             |
| Center Pole      | 65mm x 150mm galvanized steel pipe |             |             |
| Post Plates      | 150mm x 150mm mild steel plate     |             |             |
| Cover Material   | 610gsm Heavy Duty PVC Tarpaulin    |             |             |

## **Technical Diagrams**

Accessories

Sidewalls Logo Branding Flooring Ropes / Pegs