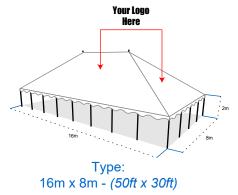

# **MARQUEES**

12m x 6m | 16m x 8m | 18m x 12m

Our marquees are currently being purchased for wide range of uses, from personal, corporate, religious & small scale business hire ventures. We understand the investment that our customers are making in purchasing our products & we are sure to source the best materials from the best suppliers to make our customers investments worth while.

## Item & Specifications

| Size             | 12m x 6m                           | 16m x 8m    | 18m x 12m   |
|------------------|------------------------------------|-------------|-------------|
| Height           | 15ft (4.5m)                        | 17ft (5.1m) | 19ft (5.7m) |
| Seating Capacity | 100                                | 200         | 300         |
| Total Area       | 72sq.                              | 128sq.      | 216.8sq.    |
| Post             | 32mm x 150mm galvanized steel pipe |             |             |
| Center Pole      | 65mm x 150mm galvanized steel pipe |             |             |
| Post Plates      | 150mm x 150mm mild steel plate     |             |             |
| Cover Material   | 610gsm Heavy Duty PVC Tarpaulin    |             |             |

## **Technical Diagrams**

Accessories

Sidewalls Logo Branding Flooring Ropes / Pegs