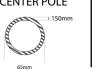

## Item & Specifications

| Size             | 12m x 6m                           | 16m x 8m    | 18m x 12m   |
|------------------|------------------------------------|-------------|-------------|
| Height           | 15ft (4.5m)                        | 17ft (5.1m) | 19ft (5.7m) |
| Seating Capacity | 100                                | 200         | 300         |
| Total Area       | 72sq.                              | 128sq.      | 216.8sq.    |
| Post             | 32mm x 150mm galvanized steel pipe |             |             |
| Center Pole      | 65mm x 150mm galvanized steel pipe |             |             |
| Post Plates      | 150mm x 150mm mild steel plate     |             |             |
| Cover Material   | 610gsm Heavy Duty PVC Tarpaulin    |             |             |