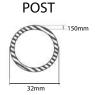

# Item Specification

| Size             | 12m x 6m                             | 16m x 8m    | 18m x 12m   |
|------------------|--------------------------------------|-------------|-------------|
| Height           | 15ft (4.5m)                          | 17ft (5.1m) | 19ft (5.7m) |
| Seating Capacity | 100                                  | 200         | 300         |
| Total Area       | 72sq.                                | 128sq.      | 216.8sq.    |
| Post             | 32mm x 150mm galvanised steel pipe   |             |             |
| Center Pole      | 65mm x 150mm galvanised steel pipe   |             |             |
| Post Plates      | 150mm x 150mm galvanised steel plate |             |             |
| Cover Material   | 610gsm Heavy Duty PVC Tarpaulin      |             |             |