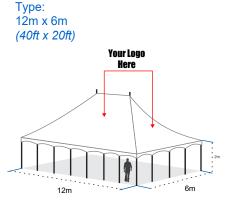

## Technical Diagrams

# Item Specification

| Size             | 12m x 6m                             | 16m x 8m    | 18m x 12m   |
|------------------|--------------------------------------|-------------|-------------|
| Height           | 15ft (4.5m)                          | 17ft (5.1m) | 19ft (5.7m) |
| Seating Capacity | 100                                  | 200         | 300         |
| Total Area       | 72sq.                                | 128sq.      | 216.8sq.    |
| Post             | 32mm x 150mm galvanised steel pipe   |             |             |
| Center Pole      | 65mm x 150mm galvanised steel pipe   |             |             |
| Post Plates      | 150mm x 150mm galvanised steel plate |             |             |
| Cover Material   | 610gsm Heavy Duty PVC Tarpaulin      |             |             |