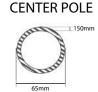

# Item Specification

| Size             | 12m x 6m                             | 16m x 8m    | 18m x 12m   |
|------------------|--------------------------------------|-------------|-------------|
| Height           | 15ft (4.5m)                          | 17ft (5.1m) | 19ft (5.7m) |
| Seating Capacity | 100                                  | 200         | 300         |
| Total Area       | 72sq.                                | 128sq.      | 216.8sq.    |
| Post             | 32mm x 150mm galvanised steel pipe   |             |             |
| Center Pole      | 65mm x 150mm galvanised steel pipe   |             |             |
| Post Plates      | 150mm x 150mm galvanised steel plate |             |             |
| Cover Material   | 610gsm Heavy Duty PVC Tarpaulin      |             |             |