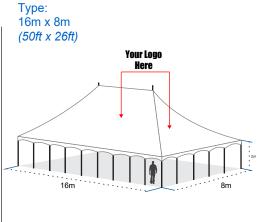

## Technical Diagrams

# Item Specification

| Size             | 12m x 6m                             | 16m x 8m    | 18m x 12m   |
|------------------|--------------------------------------|-------------|-------------|
| Height           | 15ft (4.5m)                          | 17ft (5.1m) | 19ft (5.7m) |
| Seating Capacity | 100                                  | 200         | 300         |
| Total Area       | 72sq.                                | 128sq.      | 216.8sq.    |
| Post             | 32mm x 150mm galvanised steel pipe   |             |             |
| Center Pole      | 65mm x 150mm galvanised steel pipe   |             |             |
| Post Plates      | 150mm x 150mm galvanised steel plate |             |             |
| Cover Material   | 610gsm Heavy Duty PVC Tarpaulin      |             |             |