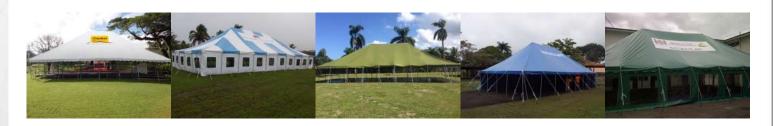

#### Product Photos

### Product Info

Our Marquee range of tents are the perfect solution to protect you and your valuables from the sun or rain.

The cover features a heavy duty PVC tarpaulin fabric material with water resistant coating.

The frame is available in three convenient sizes of  $12m \times 6m$ ,  $16m \times 8m$  and  $18m \times 12m$ . We can also provide custom sizes if required.

Our tent structures are made using high quality materials and complemented by workmanship this is made to last.