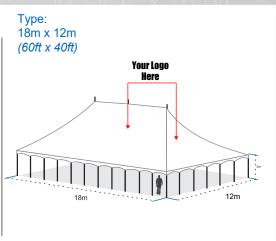

## Technical Diagrams

# Item Specification

| Size             | 12m x 6m                             | 16m x 8m    | 18m x 12m   |
|------------------|--------------------------------------|-------------|-------------|
| Height           | 15ft (4.5m)                          | 17ft (5.1m) | 19ft (5.7m) |
| Seating Capacity | 100                                  | 200         | 300         |
| Total Area       | 72sq.                                | 128sq.      | 216.8sq.    |
| Post             | 32mm x 150mm galvanised steel pipe   |             |             |
| Center Pole      | 65mm x 150mm galvanised steel pipe   |             |             |
| Post Plates      | 150mm x 150mm galvanised steel plate |             |             |
| Cover Material   | 610gsm Heavy Duty PVC Tarpaulin      |             |             |